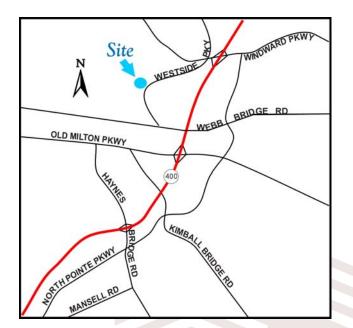

## OFFICE SPACE FOR SUBLEASE

2001 Westside Parkway Building 400, 1st Floor Alpharetta, GA 30004

Bill Ward 404.869.2655 bill@joelandgranot.com

For complete details, please visit: www.joelandgranot.com

962 Howell Mill Road, Atlanta, GA 30318 (ph) 404.869.2600 | (fax) 404.869.2601

## Size: 5,551 RSF Lease Rate: \$4.00 RSF Full Service "As Is"

- Easy Access to GA 400
- FormerLab Space with Offices on Glass
- Amenity Rich Area on Windward
- Term Through 3/31/2015

The information was obtained from sources we assume are reliable. We do not doubt its accuracy, however we do not guarantee it. No liability is assumed for errors and omissions. Information is subject to changes and withdrawal without notice.