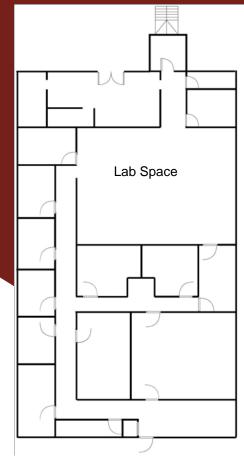

## Size: 5,551 RSF Lease Rate: \$4.00 RSF Full Service "As Is"

- Easy Access to GA 400
- FormerLab Space with Offices on Glass
- Amenity Rich Area on Windward
- Term Through 3/31/2015

The information was obtained from sources we assume are reliable. We do not doubt its accuracy, however we do not guarantee it. No liability is assumed for errors and omissions. Information is subject to changes and withdrawal without notice.